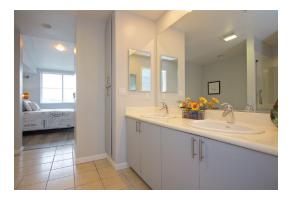

- 2 bedrooms, 2 bathrooms
- 1,133 sq. ft. residence, Built in 2005
- Private, top-floor corner unit
- Fantastic panoramic view of Oakland Hills and downtown
- NEW distressed-lumber laminate style flooring
- Individual temperature controls for each room
- Wired for CAT-6 ethernet
- In-home laundry unit
- Open floor plan with vaulted ceilings
- **NEW** grey quartz countertops & subway-tile backsplash
- **NEW** Shaker-style cabinets with soft-close hinges
- NEW Frigidaire® stainless steel appliance package
- Spacious walk-in closet in master bedroom