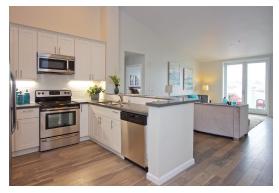

## A Gorgeous, Penthouse-Style Condo in the Heart of Oakland's Fine Arts Community.

Positioned in a corner of the top floor, this condo offers a degree of luxury that's hard to find in similar neighborhoods: vaulted ceilings enhance the open floor plan, a sweeping vista can be enjoyed from multiple rooms, and the absence of an upstairs neighbor promotes a soothing and relaxing environment while still enjoying the benefits of an urban community. Much of the design focus was on converting the kitchen into a "main attraction" -- the clean lines of the white subway tile backsplash and Shaker-style cabinets with soft-close hinges contrast beautifully with grey quartz countertops and distressed-lumber laminate flooring (which helps give the home a distinct "loft" feeling that's modern, yet rustic).

- 2 bedrooms, 2 bathrooms
- 1,133 sq. ft. residence, Built in 2005
- Private, top-floor corner unit
- Fantastic panoramic view of Oakland Hills and downtown
- NEW distressed-lumber laminate style flooring
- Individual temperature controls for each room
- Wired for CAT-6 ethernet
- In-home laundry unit
- Open floor plan with vaulted ceilings
- **NEW** grey quartz countertops & subway-tile backsplash
- **NEW** Shaker-style cabinets with soft-close hinges
- NEW Frigidaire® stainless steel appliance package
- Spacious walk-in closet in master bedroom