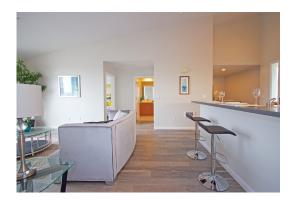

## A Gorgeous, Penthouse-Style Condo in the Heart of Oakland's Fine Arts Community.

Positioned in a corner of the top floor, this condo offers a degree of luxury that's hard to find in similar neighborhoods: vaulted ceilings enhance the open floor plan, a sweeping vista can be enjoyed from multiple rooms, and the absence of an upstairs neighbor promotes a soothing and relaxing environment while still enjoying the benefits of an urban community. Much of the design focus was on converting the kitchen into a "main attraction" -- the clean lines of the white subway tile backsplash and Shaker-style cabinets with soft-close hinges contrast beautifully with grey quartz countertops and distressed-lumber laminate flooring (which helps give the home a distinct "loft" feeling that's modern, yet rustic).

- 2 bedrooms, 2 bathrooms
- 1,133 sq. ft. residence, Built in 2005
- Private, top-floor corner unit
- Fantastic panoramic view of Oakland Hills and downtown
- NEW distressed-lumber laminate style flooring
- Individual temperature controls for each room
- Wired for CAT-6 ethernet
- In-home laundry unit
- Open floor plan with vaulted ceilings
- **NEW** grey quartz countertops & subway-tile backsplash
- **NEW** Shaker-style cabinets with soft-close hinges
- NEW Frigidaire® stainless steel appliance package
- Spacious walk-in closet in master bedroom