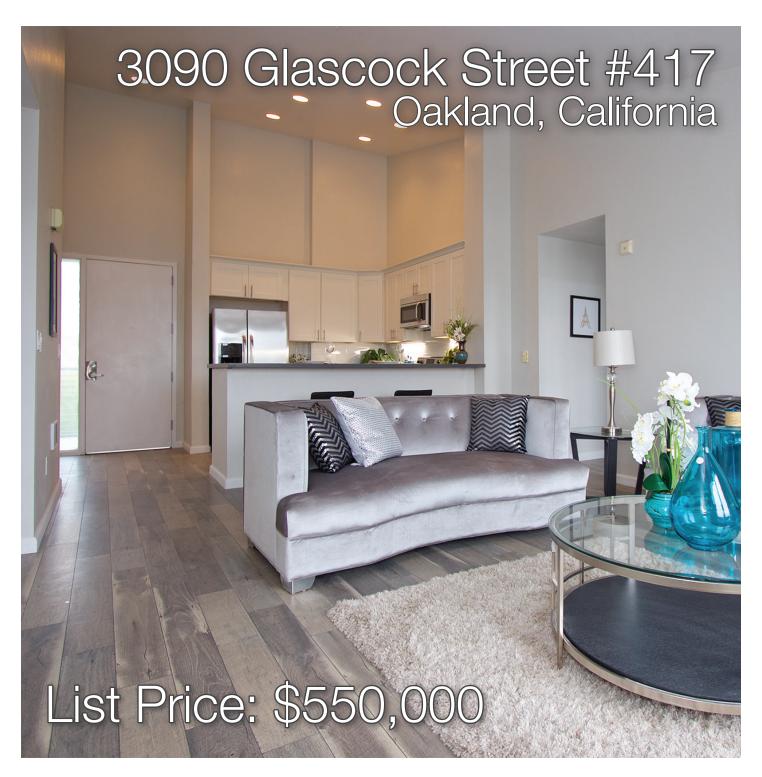

Lifestyle Real Estate Services is proud to present a newly-remodeled condo in the heart of Oakland's historical art community, Jingletown. A highly sought after top-floor, corner unit, the newly renovated updates like brand new flooring and a beautifully redesigned kitchen, along with the commanding view of the Oakland cityscape, make this so much more than just a condo -- this is a way of life.

## A Gorgeous, Penthouse-Style Condo in the Heart of Oakland's Fine Arts Community.

Positioned in a corner of the top floor, this condo offers a degree of luxury that's hard to find in similar neighborhoods: vaulted ceilings enhance the open floor plan, a sweeping vista can be enjoyed from multiple rooms, and the absence of an upstairs neighbor promotes a soothing and relaxing environment while still enjoying the benefits of an urban community. Much of the design focus was on converting the kitchen into a "main attraction" -- the clean lines of the white subway tile backsplash and Shaker-style cabinets with soft-close hinges contrast beautifully with grey quartz countertops and distressed-lumber laminate flooring (which helps give the home a distinct "loft" feeling that's modern, yet rustic).

- 2 bedrooms, 2 bathrooms
- 1,133 sq. ft. residence, Built in 2005
- Private, top-floor corner unit
- Fantastic panoramic view of Oakland Hills and downtown
- NEW distressed-lumber laminate style flooring
- Individual temperature controls for each room
- Wired for CAT-6 ethernet
- In-home laundry unit
- Open floor plan with vaulted ceilings
- **NEW** grey quartz countertops & subway-tile backsplash
- **NEW** Shaker-style cabinets with soft-close hinges
- NEW Frigidaire® stainless steel appliance package
- Spacious walk-in closet in master bedroom