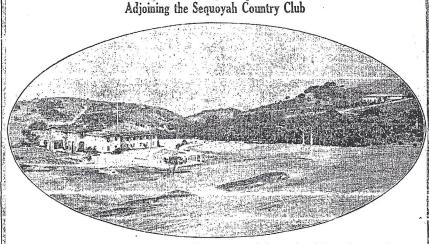

# MUCH BUILDING IN PROGRESS IN SEQUOYAH HILLS

Advantages of Scenic Tract Are Pointed Out by Company.

New Sequoyah Hills Home

for the account of Marion Ezell, head of the Marion Ezell company, which is sub-oysh Hills Tract, adjoining the country club property of that name.

exclusive country chih property of that manne. The property affords a normalized pattern of San Prancisco buy, and is well served by the michanes and ronds.

Schuberts "Unfinishment of Mannishment of San inchances and ronds.