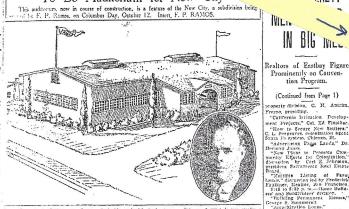

# New Collegiate Home for St. Mary's

Drawing of proposed new Collegiste Home of St. Mary's College, to be built at a cost of \$3,000, on a tract of 255 acres extending along Foothill boulevard in East Ookland. Announcement of lants to build the home was made by Brother Grezory.